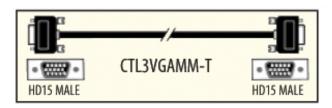

## Super Thin SVGA Cables with 3 Mini Coaxial Lines - HD15M to HD15M or HD15F

Utilize a revolutionary cable made with 3 ultra thin coaxial lines and still measures less than .23" in diameter! Another unique feature is user defined mounting hardware. Each cable end is capable of being connected with either male jack screws or hex standoffs with the supplied hardware! Color: Black.

| CTL3VGAMM-5T<br>CTL3VGAMM-10T | Super Thin SVGA Cable, HD15 Male / Male, 5.0 ft<br>Super Thin SVGA Cable, HD15 Male / Male, 10.0 ft | 3 |
|-------------------------------|-----------------------------------------------------------------------------------------------------|---|
| CTL3VGAMM-15T                 | Super Thin SVGA Cable, HD15 Male / Male, 15.0 ft                                                    | 3 |
| CTL3VGAMM-25T                 | Super Thin SVGA Cable, HD15 Male / Male, 25.0 ft                                                    | 3 |
| CTL3VGAMM-50T                 | Super Thin SVGA Cable, HD15 Male / Male, 50.0 ft                                                    | 3 |
| CTL3VGAMF-5T                  | Super Thin SVGA Cable, HD15 Male / Female, 5.0 ft                                                   | 3 |
| CTL3VGAMF-10T                 | Super Thin SVGA Cable, HD15 Male / Female, 10.0 ft                                                  | 3 |
| CTL3VGAMF-15T                 | Super Thin SVGA Cable, HD15 Male / Female, 15.0 ft                                                  | 3 |
| CTL3VGAMF-25T                 | Super Thin SVGA Cable, HD15 Male / Female, 25.0 ft                                                  | 3 |
| CTL3VGAMF-50T                 | Super Thin SVGA Cable, HD15 Male / Female, 50.0 ft                                                  | 3 |