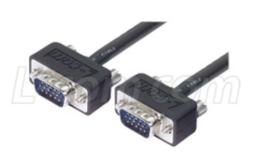

### Super Thin LSZH SVGA HD15 Male / Male 50.0 ft

This series of SVGA cables features both our small diameter Super Thin cable and our LSZH jacket for applications where low smoke is critical. An additional feature of this series is our reversible hardware allowing both panel mount using standoffs or traditional thumbscrews. High quality video signal transmission is assured as a result of the three 75 Ohm coaxial lines used in these premium SVGA assemblies. The low profile configuration of our fully molded HD15 backshell makes these assemblies ideal for tight fit installations. Available in 5 standard lengths from 5 to 50 feet.

## ✓ LSZH Jacket Super Thin SVGA Cables – HD15M to HD15M or HD15F Cable Assembly

This series of SVGA cables features both our small diameter Super Thin cable and our LSZH jacket for applications where low smoke is critical. An additional feature of this series is our reversible hardware allowing both panel mount using standoffs or traditional thumbscrews. High quality video signal transmission is assured as a result of the three 75 Ohm coaxial lines used in these premium SVGA assemblies. The low profile configuration of our fully molded HD15 backshell makes these assemblies ideal for tight fit installations. Available in 5 standard lengths from 5 to 50 feet.